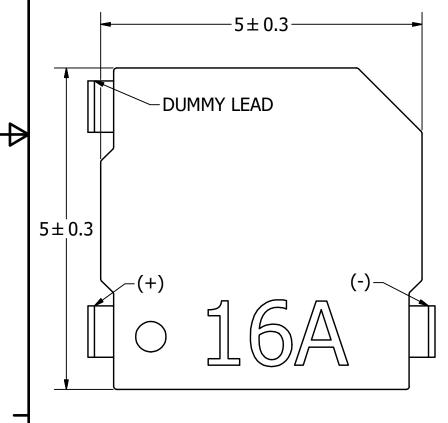

## NOTES:

- 1. ALL DIMENSIONS ARE IN MILLIMETERS.
- 2. SPECIFICATIONS SUBJECT TO CHANGE OR WITHDRAWL WITHOUT NOTICE.
- 3. THIS PART IS RoHS 2011/65/EU COMPLIANT.
- 4. DATE CODE: A. FIRST DIGIT REPRESENTS THE No. OF THE YEAR. B. LAST DIGIT REPRESENTS THE MONTH. (A=JAN.~L=DEC.)