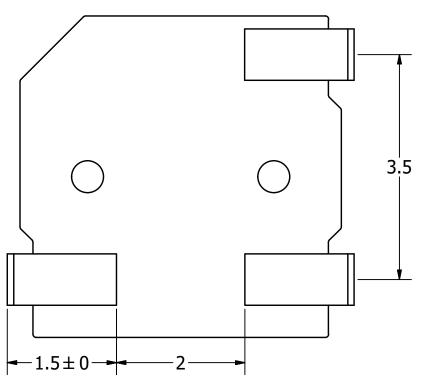

## NOTES:

- 1. ALL DIMENSIONS ARE IN MILLIMETERS.
- 2. SPECIFICATIONS SUBJECT TO CHANGE OR WITHDRAWL WITHOUT NOTICE.
- 3. THIS PART IS RoHS 2011/65/EU COMPLIANT.
- 4. DATE CODE: A. FIRST DIGIT REPRESENTS THE No. OF THE YEAR. B. LAST DIGIT REPRESENTS THE MONTH. (A=JAN.~L=DEC.)