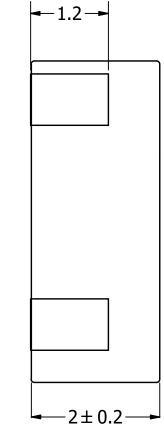

## NOTES:

- 1. ALL DIMENSIONS ARE IN MILLIMETERS.
- 2. SPECIFICATIONS SUBJECT TO CHANGE OR WITHDRAWL WITHOUT NOTICE.
- 3. THIS PART IS RoHS 2011/65/EU COMPLIANT.
- 4. DATE CODE: A. FIRST DIGIT REPRESENTS THE No. OF THE YEAR. B. LAST DIGIT REPRESENTS THE MONTH. (A=JAN.~L=DEC.)