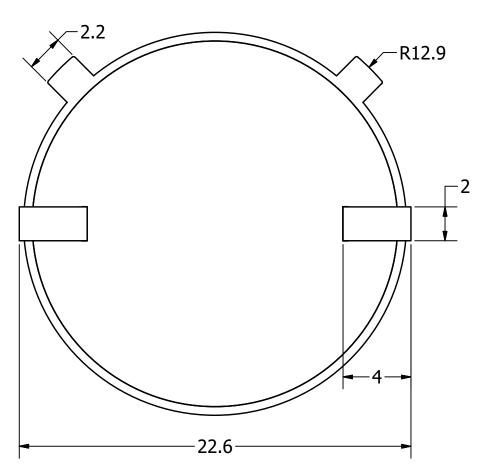

## **NOTES:**

- 1. ALL DIMENSIONS ARE IN MILLIMETERS.
- 2. SPECIFICATIONS SUBJECT TO CHANGE OR WITHDRAWL WITHOUT NOTICE.
- 3. THIS PART IS RoHS 2011/65/EU COMPLIANT.

| Designed by | Date     | Checked by | Date     | Approved by | Date     | Drawn Date |
|-------------|----------|------------|----------|-------------|----------|------------|
| J.A.F.      | 3/8/2016 | B.R.       | 3/8/2016 | E.P.        | 3/8/2016 | 3/8/2016   |
| ~ ^         |          |            | _        |             | _        | -          |