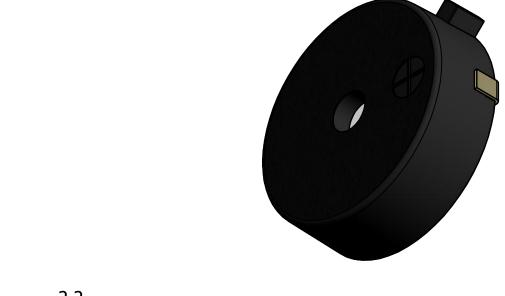

| SPECIFICATIONS          |                 |       |  |  |
|-------------------------|-----------------|-------|--|--|
| PARAMETERS              | VALUES          | UNITS |  |  |
| RATED VOLTAGE           | 12              | Vp-p  |  |  |
| OPERATING VOLTAGE RANGE | 1 ~ 30          | Vp-p  |  |  |
| RATED CURRENT (MAX)     | 5               | mA    |  |  |
| CAPACITANCE             | 19,000 ± 30%    | pF    |  |  |
| MINIMUM SPL @ 10 CM     | 90              | dBA   |  |  |
| RESONANT FREQUENCY      | 4,000 ± 500     | Hz    |  |  |
| OPERATING TEMPERATURE   | -30 ~ +70       | °C    |  |  |
| STORAGE TEMPERATURE     | -30 ~ +85       | °C    |  |  |
| HOUSING MATERIAL        | PPS             | -     |  |  |
| TERMINAL MATERIAL       | Au-plated Brass | -     |  |  |
| WEIGHT                  | 4.0             | grams |  |  |