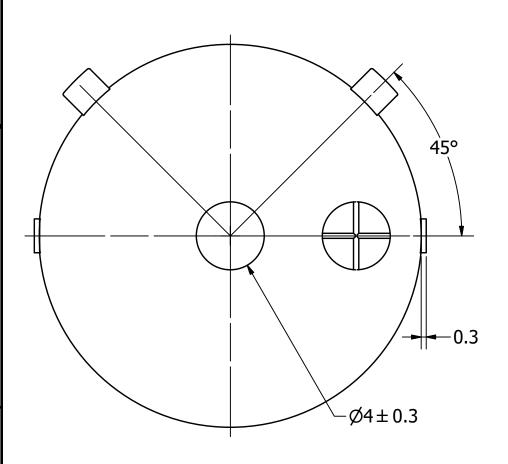

## **NOTES:**

- 1. ALL DIMENSIONS ARE IN MILLIMETERS.
- 2. SPECIFICATIONS SUBJECT TO CHANGE OR WITHDRAWL WITHOUT NOTICE.
- 3. THIS PART IS RoHS 2011/65/EU COMPLIANT.

| Designed by | Date     | Checked by | Date     | Approved by | Date     | Drawn Date |
|-------------|----------|------------|----------|-------------|----------|------------|
| J.A.F.      | 3/8/2016 | B.R.       | 3/8/2016 | E.P.        | 3/8/2016 | 3/8/2016   |
| ~ ^         |          |            | _        |             | _        | -          |