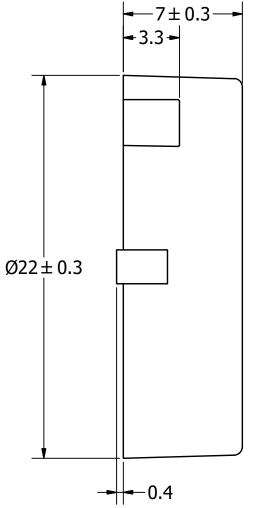

## **NOTES:**

- 1. ALL DIMENSIONS ARE IN MILLIMETERS.
- 2. SPECIFICATIONS SUBJECT TO CHANGE OR WITHDRAWL WITHOUT NOTICE.
- 3. THIS PART IS RoHS 2011/65/EU COMPLIANT.

| Designed by | Date     | Checked by | Date     | Approved by | Date     | Drawn Date |
|-------------|----------|------------|----------|-------------|----------|------------|
| J.A.F.      | 3/8/2016 | B.R.       | 3/8/2016 | E.P.        | 3/8/2016 | 3/8/2016   |
| ~ ^         |          |            | _        |             | _        | -          |