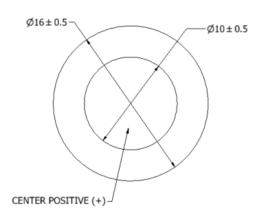

## Dimensions

Note:

- 1. Unless otherwise specified:
  - A. All dimensions are in millimeters.
  - B. Default tolerances are  $\pm 0.5$ mm and angles are  $\pm 3^{\circ}$ .
- 2. Specifications subject to change or withdrawal without notice.