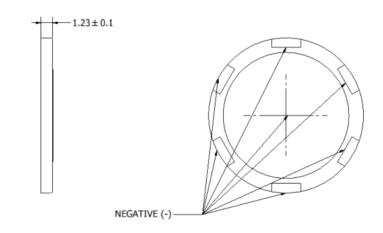

## Dimensions

Note:

- 1. Unless otherwise specified:
  - A. All dimensions are in millimeters.
  - B. Default tolerances are  $\pm 0.5$ mm and angles are  $\pm 3^{\circ}$ .
- 2. Specifications subject to change or withdrawal without notice.