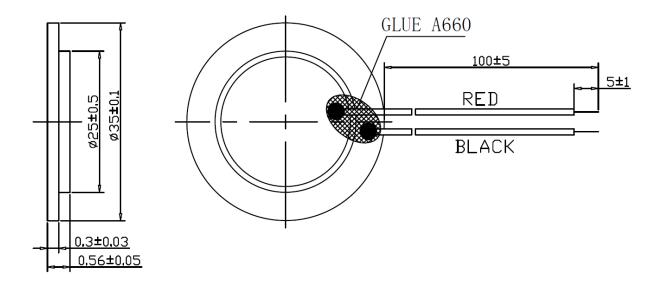

## **Dimensions**

LEAD WIRE:UL1571 AWG30

Packaging: 50 pcs/bag, 1250 pcs/box, 5000 pcs/carton. Carton: 31.5x31x19.5cm

This document contains data proprietary to PUI Audio Inc. Any use or reproduction, in any form, without prior written permission of PUI Audio Inc. is prohibited.

## Note:

- Unless otherwise specified:

  - A. All dimensions are in millimeters.
    B. Default tolerances are ±0.5mm and angles are ±3°.
- 2. Specifications subject to change or withdrawal without notice.