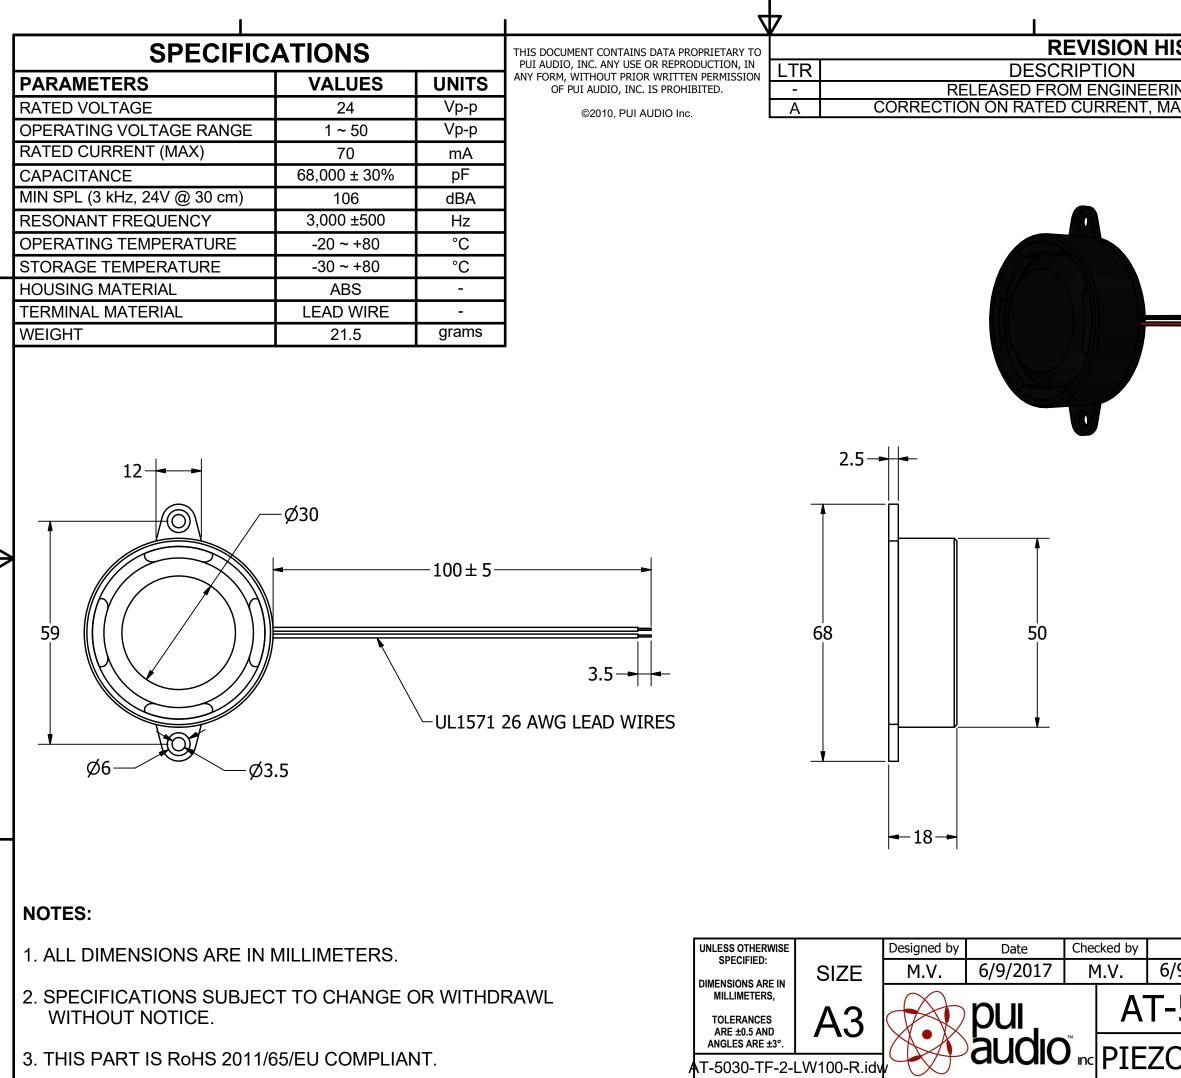

| 1                              |                        |        |    |                           |    |        |
|--------------------------------|------------------------|--------|----|---------------------------|----|--------|
| ISTORY                         | -                      |        |    |                           |    |        |
|                                | DATE                   |        | PP | ROV                       | ED |        |
| RING<br>IAX VOLTAGE            | 06/09/201<br>09/06/201 |        |    | ML                        |    |        |
|                                |                        |        |    |                           |    |        |
|                                |                        |        |    |                           |    |        |
|                                |                        |        |    |                           |    |        |
|                                |                        |        |    |                           |    |        |
|                                |                        |        |    |                           |    |        |
|                                |                        |        |    |                           |    | _      |
|                                |                        |        | _  |                           |    |        |
|                                |                        |        |    |                           |    |        |
|                                |                        |        |    |                           |    |        |
|                                |                        |        |    |                           |    |        |
|                                |                        |        |    |                           |    |        |
|                                |                        |        |    |                           |    |        |
|                                |                        |        |    |                           |    |        |
|                                |                        |        |    |                           |    |        |
|                                |                        |        |    |                           |    |        |
|                                |                        |        |    |                           |    | $\Phi$ |
|                                |                        |        |    |                           |    |        |
|                                |                        |        |    |                           |    |        |
|                                |                        |        |    |                           |    |        |
|                                |                        |        |    |                           |    |        |
|                                |                        |        |    |                           |    |        |
|                                |                        |        |    |                           |    |        |
|                                |                        |        |    |                           |    |        |
|                                |                        |        |    |                           |    |        |
|                                |                        |        |    |                           |    |        |
|                                |                        |        |    |                           |    | -      |
|                                |                        |        |    |                           |    |        |
|                                |                        |        |    |                           |    |        |
|                                |                        |        |    |                           |    |        |
| Date Approved by 5/9/2017 B.R. | Date 6/9/20            | 17     |    | rawn Da<br><b>/9/20</b> : |    |        |
| •                              |                        |        |    |                           |    |        |
| -5030-TF-                      | Z-LV                   | V L    | U  | U-K                       |    |        |
| O TRANSDL                      |                        | Editic | on | Shee                      |    |        |
|                                |                        | -      |    | 1/1                       |    |        |
| I                              |                        |        |    |                           |    |        |