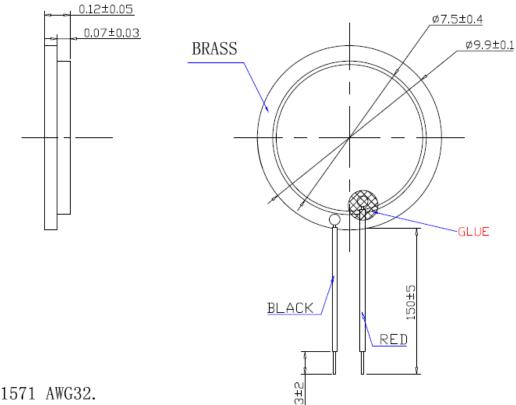

tary to PUI Audio Inc. Any use or reproduction, in any form, without prior written permission of PUI Audio Inc. is prohibited. ©2021, PUI Audio Inc.



Data Sheet

# AB1070B-LW150-R

# **Specifications**

| Parameters                | Values     | Units        |
|---------------------------|------------|--------------|
| Resonant Frequency        | 7,000±600  | Hz           |
| Resonant Impedance (Max)  | 1000       | Ohms         |
| Max Input Voltage         | 15         | Vp-p         |
| Capacitance (@ 1,000 Hz)  | 10,000±30% | pF           |
| Plate Material            | Brass      | -            |
| Storage Temperature       | -20 ~ +80  | °C           |
| Operating Temperature     | -20 ~ +80  | °C           |
| Environmental Compliances | RoHS/REACH | Exempt. 7c-1 |

# Dimensions



### LEADWIRE:UL1571 AWG32.

# Packaging - 100pcs/Bag, 5k pcs/Carton

#### Specifications Revisions

| Revision | Description                       | Date      |
|----------|-----------------------------------|-----------|
| А        | RELEASED FROM ENGINEERING         | 2/25/2009 |
| В        | Revised Ceramic Diameter to 7.5mm | 9/30/2016 |

Note:

- 1. Unless otherwise specified:
  - A. All dimensions are in millimeters.
  - B. Default tolerances are  $\pm 0.5$  mm and angles are  $\pm 3^{\circ}$ .
- 2. Specifications subject to change or withdrawal without notice.