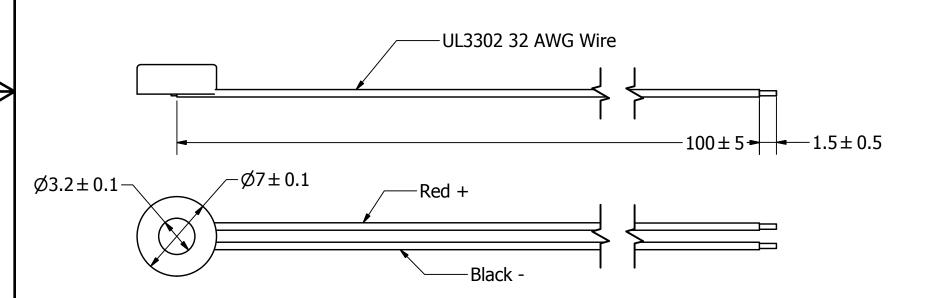

## **NOTES:**

- 1. ALL DIMENSIONS ARE IN MILLIMETERS.
- 2. SPECIFICATIONS SUBJECT TO CHANGE OR WITHDRAWL WITHOUT NOTICE.
- 3. THIS PART IS RoHS 2002/95/EC COMPLIANT.
- 4. PART IS IP57 RATED.
- 5. ASSEMBLY IS WASHABLE WITH BOOT IN PLACE.