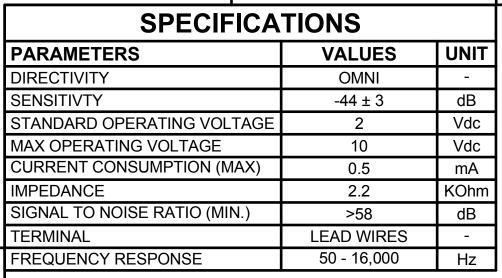

## **NOTES:**

- 1. ALL DIMENSIONS ARE IN MILLIMETERS.
- 2. SPECIFICATIONS SUBJECT TO CHANGE OR WITHDRAWL WITHOUT NOTICE.
- 3. THIS PART IS RoHS 2002/95/EC COMPLIANT.
- 4. PART IS IP57 RATED.
- 5. ASSEMBLY IS WASHABLE WITH BOOT IN PLACE.