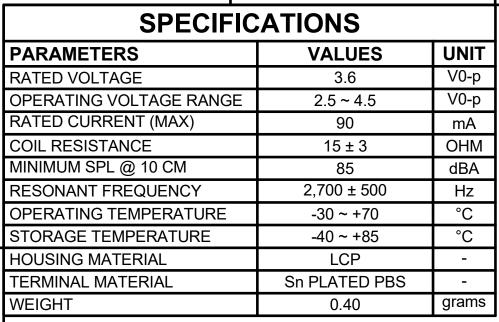

## NOTES:

- 1. ALL DIMENSIONS ARE IN MILLIMETERS.
- 2. SPECIFICATIONS SUBJECT TO CHANGE OR WITHDRAWL WITHOUT NOTICE.
- 3. THIS PART IS RoHS 2002/95/EC COMPLIANT.

| UNLESS OTHERWISE SPECIFIED:                   | CLZE       |  |
|-----------------------------------------------|------------|--|
| DIMENSIONS ARE IN MILLIMETERS,                | SIZE       |  |
| TOLERANCES<br>ARE ±0.5 AND<br>ANGLES ARE ±3°. | <b>A</b> 3 |  |
| SMT-0825-T-2-R.idw                            |            |  |