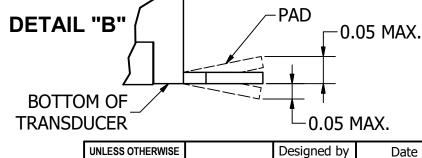

## NOTES:

- 1. ALL DIMENSIONS ARE IN MILLIMETERS.
- 2. SPECIFICATIONS SUBJECT TO CHANGE OR WITHDRAWL WITHOUT NOTICE.
- 3. THIS PART IS RoHS 2002/95/EC COMPLIANT.

| UNLESS OTHERWISE SPECIFIED:                   | CLZE       |  |
|-----------------------------------------------|------------|--|
| DIMENSIONS ARE IN MILLIMETERS,                | SIZE       |  |
| TOLERANCES<br>ARE ±0.5 AND<br>ANGLES ARE ±3°. | <b>A</b> 3 |  |
| SMT-0825-T-2-R.idw                            |            |  |