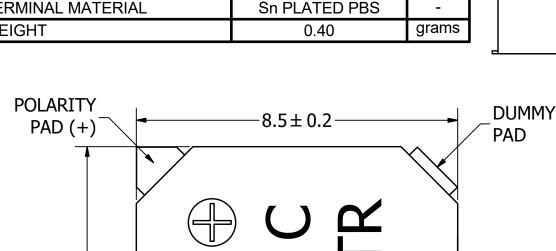

A (5:1)
B

 $-3 \pm 0.2 -$ 

POLARITY PAD (-)

8.5±0.2

REAL COMMAN PAD DUMMY PAD (-)

8.5±0.2

POLARITY Ø1.8 SOUND EMISSION HOLE