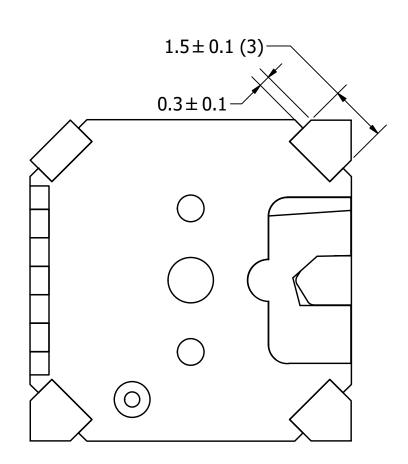

A (5:1)
B

 $-3 \pm 0.2 -$ 

POLARITY PAD (-)

8.5±0.2

REAL COMMAN PAD DUMMY PAD (-)

8.5±0.2

POLARITY Ø1.8 SOUND EMISSION HOLE

## NOTES:

- 1. ALL DIMENSIONS ARE IN MILLIMETERS.
- 2. SPECIFICATIONS SUBJECT TO CHANGE OR WITHDRAWL WITHOUT NOTICE.
- 3. THIS PART IS RoHS 2002/95/EC COMPLIANT.

| UNLESS OTHERWISE SPECIFIED:                   | CLZE       |  |
|-----------------------------------------------|------------|--|
| DIMENSIONS ARE IN MILLIMETERS,                | SIZE       |  |
| TOLERANCES<br>ARE ±0.5 AND<br>ANGLES ARE ±3°. | <b>A</b> 3 |  |
| SMT-0825-T-2-R.idw                            |            |  |