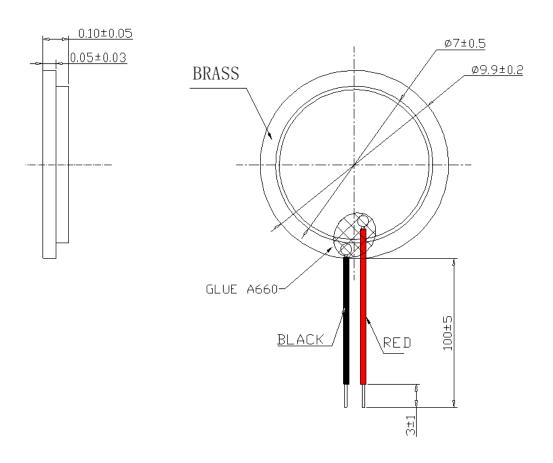

## **Dimensions**

## Note:

- 1. Unless otherwise specified:
  - A. All dimensions are in millimeters.
  - B. Default tolerances are  $\pm 0.5$ mm and angles are  $\pm 3^{\circ}$ .
- 2. Specifications subject to change or withdrawal without notice.