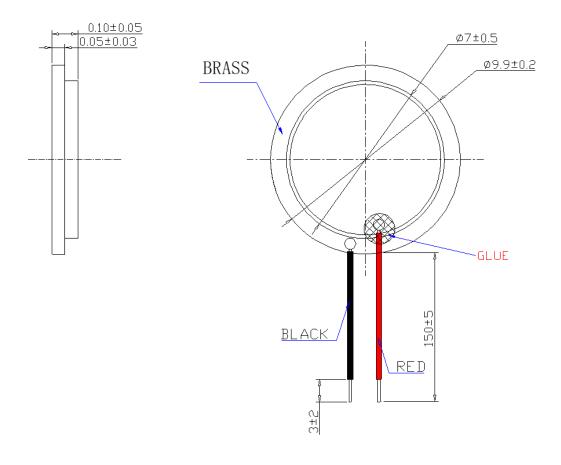

Data Sheet AB1070B-LW150-R

**Specifications** 

| Parameters                | Values          | Units        |  |
|---------------------------|-----------------|--------------|--|
| Resonant Frequency        | $7,000 \pm 600$ | Hz           |  |
| Resonant Impedance (Max)  | 1000            | Ohms         |  |
| Max Input Voltage         | 15              | Vp-p         |  |
| Capacitance (@ 100Hz)     | 10,000 ± 30%    | pF           |  |
| Plate Material            | Brass           | -            |  |
| Storage Temperature       | -20 ~ +80       | °C           |  |
| Operating Temperature     | -20 ~ +80       | °C           |  |
| Environmental Compliances | RoHS/REACH      | Exempt. 7c-1 |  |
| Lead Wire                 | UL1571 AWG32    | -            |  |

## **Dimensions**

## Note:

- 1. Unless otherwise specified:
  - A. All dimensions are in millimeters.
  - B. Default tolerances are  $\pm 0.5$ mm and angles are  $\pm 3^{\circ}$ .
- 2. Specifications subject to change or withdrawal without notice.