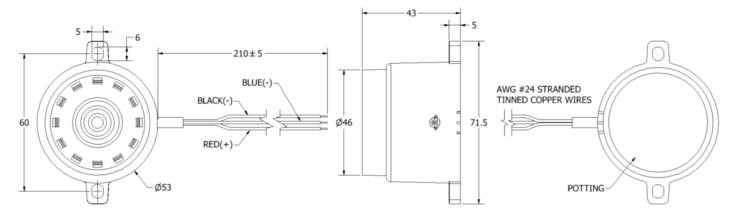

## **Dimensions**

This document contains data proprietary to PUI Audio Inc. Any use or reproduction, in any form, without prior written permission of PUI Audio Inc. is prohibited.

©2024, PUI Audio Inc.

**Specifications Revisions** 

## Note:

- 1. Unless otherwise specified:
  - A. All dimensions are in millimeters.
  - B. Default tolerances are  $\pm 0.5$ mm and angles are  $\pm 3^{\circ}$ .
- 2. Specifications subject to change or withdrawal without notice.